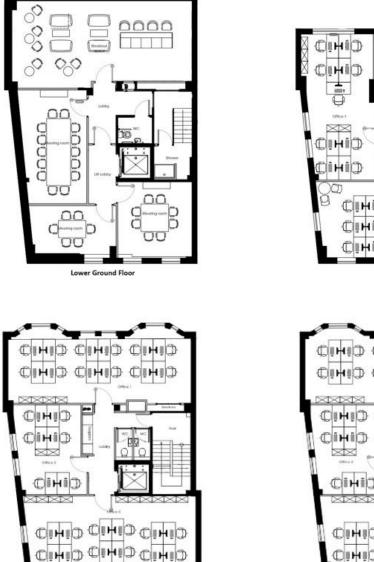

## FLOOR PLANS

This property provides 16 unique and private office suites varying in size.

First Floor

For more info or to arrange a viewing 0203 848 9405 | service@newmanoffices.com

## NEWMAN

CIHID

CIHIC

CIHID

TATA

Citio

Fourth Floor

Fifth Floor