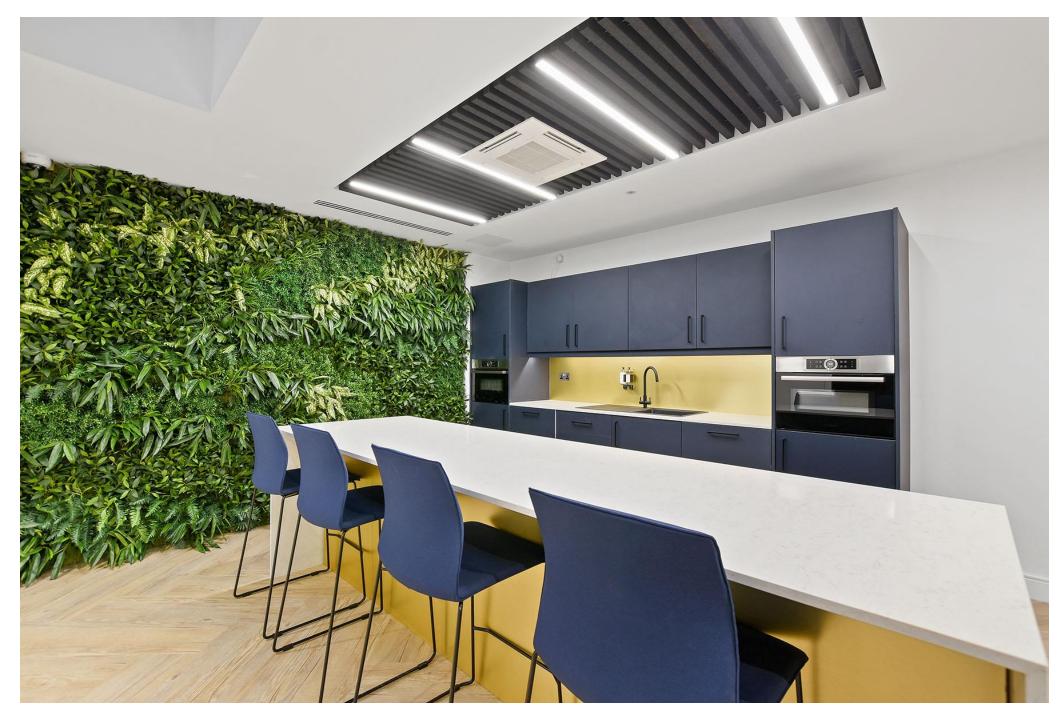

The new offices benefit from excellent natural light, open layouts, and high-quality finishes.

Premium design and attention to detail is evident throughout with meeting rooms, communal areas, breakout, and lounge spaces all finished to the highest standard.

## FEATURES

- ✓ All-inclusive & flexible contracts
- ✓ Business rates, all utilities & IT support
- ✓ Fully furnished
- ✓ Daily cleaning
- ✓ In-house operations management
- ✓ Super-fast fibre internet and WIFI
- ✓ Dedicated private & secure connection
- ✓ Meeting rooms
- ✓ Breakout space and Kitchens
- ✓ Shower
- ✓ Bike storage