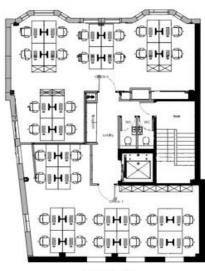

ght, open layouts, and high-quality finishes.

Premium design and attention to detail is evident throughout with meeting rooms, communal areas, breakout, and lounge spaces all finished to the highest standard.









## FEATURES

- ✓ All-inclusive & flexible contracts
- ✓ Business rates, all utilities & IT support
- ✓ Fully furnished
- ✓ Daily cleaning
- ✓ In-house operations management
- ✓ Super-fast fibre internet and WIFI
- ✓ Dedicated private & secure connection
- ✓ Meeting rooms
- ✓ Breakout space and Kitchens
- ✓ Shower
- ✓ Bike storage



## FLOOR PLANS

This property provides 16 unique and private office suites varying in size.











First Floor

For more info or to arrange a viewing 0203 848 9405 | service@newmanoffices.com

## NEWMAN





CIHID

CIHIC

CIHID

TATA

Citio



Fourth Floor



Fifth Floor



For more info or to arrange a viewing 0203 848 9405 | service@newmanoffices.com