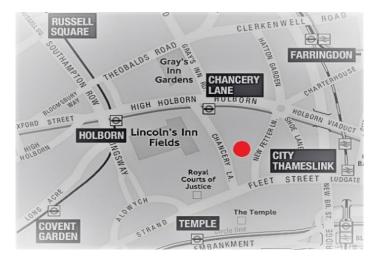

Situated within a 5-minute walk from Chancery Lane underground station and 800 metres from the new Cross rail station at Farringdon, 4 Breams Buildings is strategically located in one of London's most vibrant sub-markets.