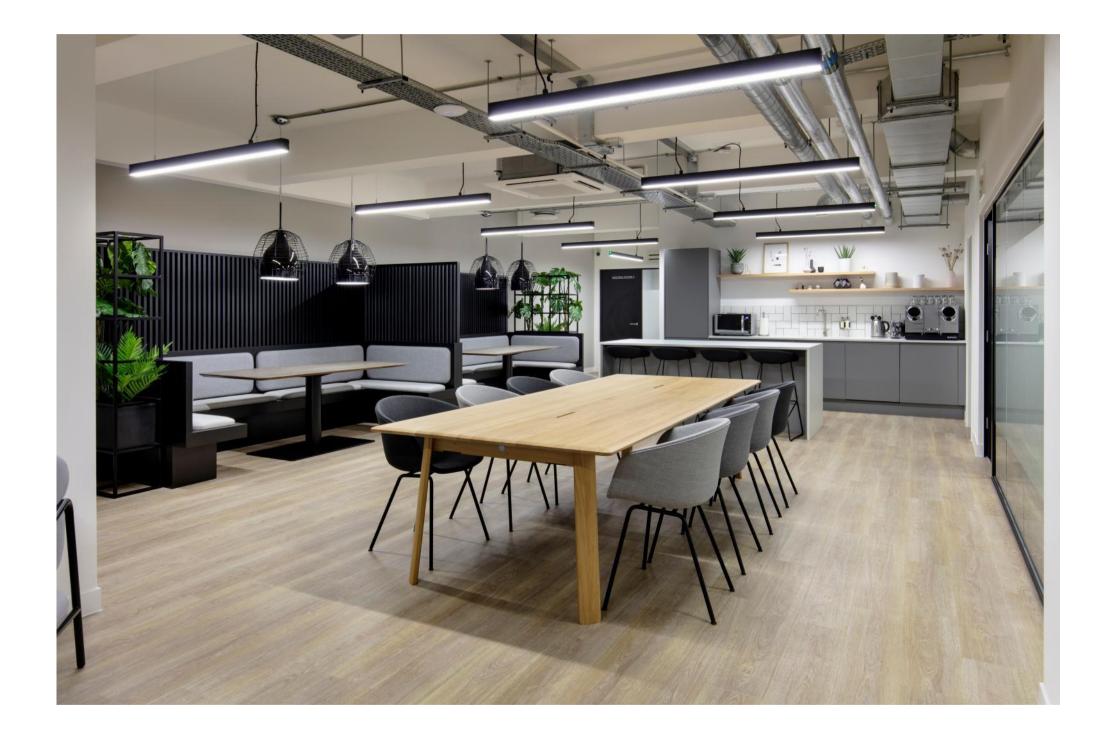

## **NEWMAN STREET**

Fitzrovia, W1T 3EQ

66-67 Newman Street, located in the heart of Fitzroiva, provides an exclusive and unmissable office address.

Spread over eight floors, this purpose built building has been extensively restored and refurbished, creating the ultimate in office design, features and amenities.

## FEATURES

- All inclusive & flexible contracts
- Building rates & all utilities
- Fully furnished
- Daily cleaning
- In-house maintenance & IT support
- Super-fast fibre internet
- Dedicated private & secure
- connection
- Meeting room
- Kitchen