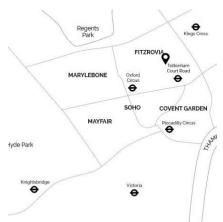

## **NEWMAN STREET**

Fitzrovia, W1T 3EQ

66-67 Newman Street, located in the heart of Fitzroiva, provides an exclusive and unmissable office address.

Spread over eight floors, this purpose built building has been extensively restored and refurbished, creating the ultimate in office design, features and amenities.

6 min 6 min 9 min ← Tottenham Cout Road Goodge Oxfored Street Circus